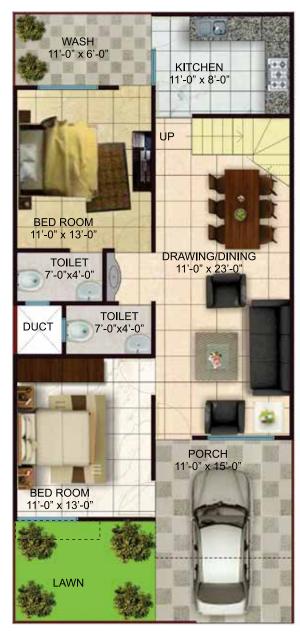

## **Floor Plan**

Ground Floor Plan

Plot Size: 23'x50' = 1150 sq. ft.Super Built-up Area: 1725 sq. ft.

First Floor Plan

**Ground Floor Plan** 

Plot Size: 20'x30' = 600 sq. ft. Super Built-up Area: 950 sq. ft.

First Floor Plan