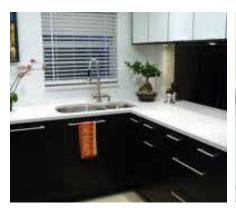

#### Kitchen

Green Marble top kitchen with stainless steel sink, glazed tiles dado upto 2' ht. above plateform, provision for exhaust fan and water purifier.