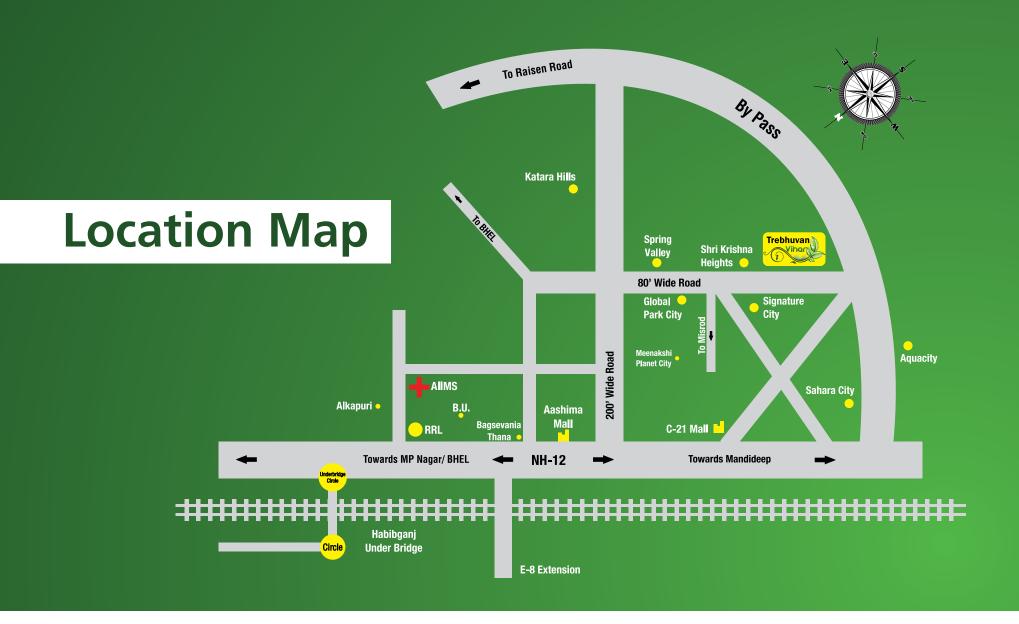

# Welcome to...

Being situated at Katara Hills, Trebhuvan Vihar has an added advantage. The location near Hoshangabad Road is well-connected with all the significant area of Bhopal. Furthermore, Different landmarks like Barkatullah University, C21 Mall Ashima, welll-know Shopping Complexes, Restaurants and various Residential Projects exist in the proximity of Trebhuvan Vihar.