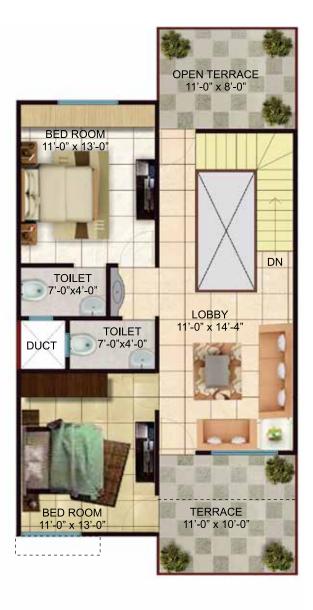

## **Floor Plan**

Ground Floor Plan

Plot Size: 23'x50' = 1150 sq. ft.Super Built-up Area: 1725 sq. ft.

First Floor Plan

**Ground Floor Plan** 

Plot Size: 20'x30' = 600 sq. ft. Super Built-up Area: 950 sq. ft.

First Floor Plan