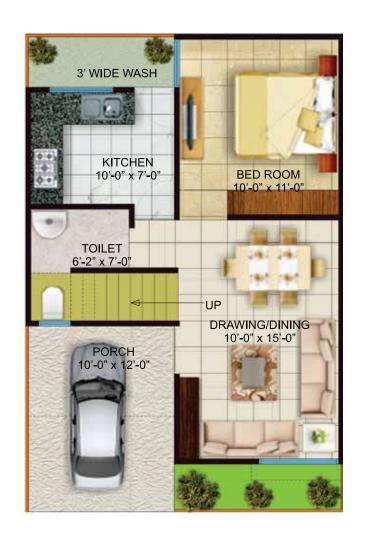

## **Floor Plan**

Ground Floor Plan

Plot Size: 23'x50' = 1150 sq. ft.Super Built-up Area: 1725 sq. ft.

First Floor Plan

**Ground Floor Plan** 

Plot Size: 20'x30' = 600 sq. ft. Super Built-up Area: 950 sq. ft.

First Floor Plan