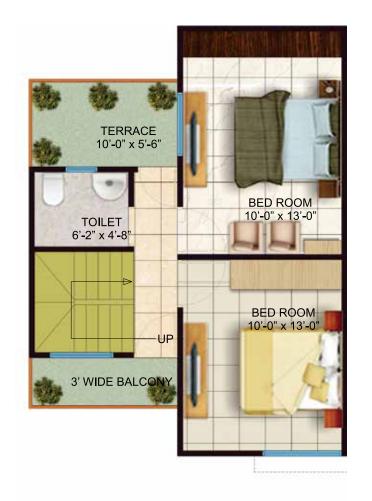

## **Floor Plan**

Ground Floor Plan

Plot Size: 23'x50' = 1150 sq. ft.Super Built-up Area: 1725 sq. ft.

First Floor Plan

**Ground Floor Plan** 

Plot Size: 20'x30' = 600 sq. ft. Super Built-up Area: 950 sq. ft.

First Floor Plan