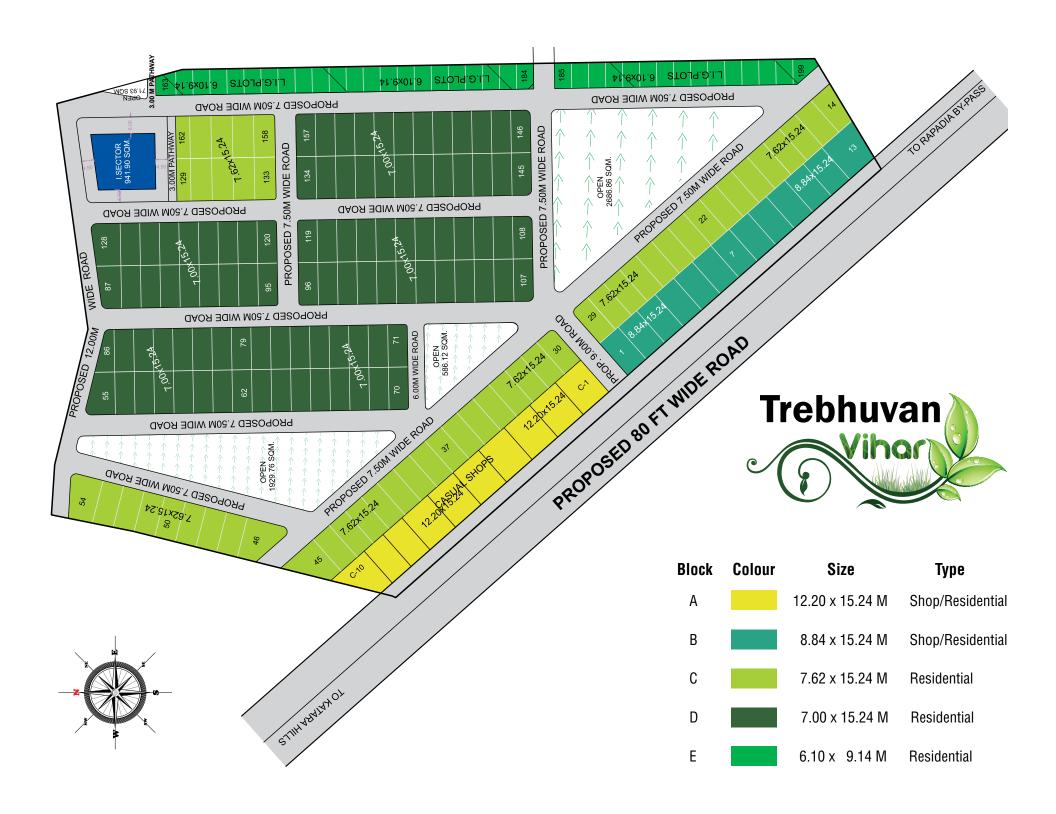

# Welcome to...

Being situated at Katara Hills, Trebhuvan Vihar has an added advantage. The location near Hoshangabad Road is well-connected with all the significant area of Bhopal. Furthermore, Different landmarks like Barkatullah University, C21 Mall Ashima, welll-know Shopping Complexes, Restaurants and various Residential Projects exist in the proximity of Trebhuvan Vihar.